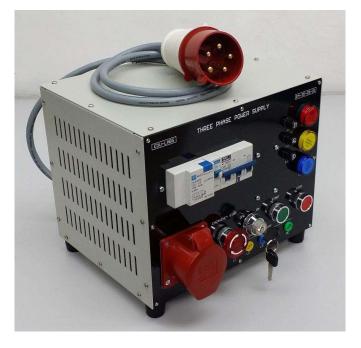

## EDU-LABS

The system designed to provide all fixed AC and DC supplies which necessary in an electrical machines laboratory to perform the experiment required and work project.

The unit is contained in a metal housing with clear front panel identification and 4mm safety sockets that make its easy and safe.

- o Power Input: 3 Phase 240V/415V, 50Hz via input 5 core cable with 5 pin AC Plug, 32A
- o 5 Pin AC Socket 16A
- o Indicator: 3 pilot lamp for power line in three color coded. (Red, Yellow & Blue)
- o Fuse Protection: Three Phase Output
- o Connection: 3P+N+PE.
- o Emergency Push Button Switch
- Keylock Switch
- START Push Button Switch
- o STOP Push Button Switch
- o Protection: Earth leakage circuit breaker and miniature circuit breaker
- o Fixed Three Phase AC Power supply: 3 x 415V AC; 32A AC (Line To Line)
- o Fixed Single Phase AC Power supply: 3 x 240V AC; 32A AC (Line To Neutral)