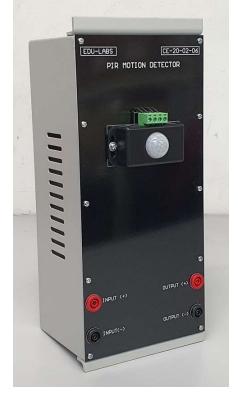

## **PIR MOTION DETECTOR**

## CE-20-02-06

- Mainly use to control LED light lamps and LED Strip.
- Conveniently to let the light auto on/off .
- The switch can detect human body and use infrared to control the load.
- Users according to actual needs, the human body sensors installed in the appropriate environment.
- Applications: Incandescent lamp, energy-saving lamps, LED lamp, fluorescent lamp and other kinds of loads

## Specifications:

- Induction distance: 5 ~ 8 M
- Induction angle: 120 degrees
- Working temperature: -20-60 °
- Input: 12-24V
- Output: 12-24V
- Output current: 8A
- Static power consumption: <1W
- Output power: 12V: <96W, 24V: <192 W
- Delay Time: 60-120 ms