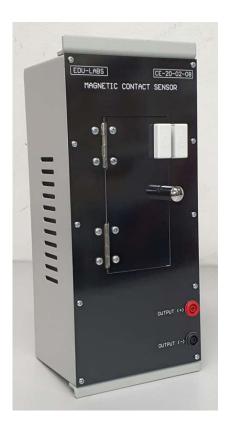

## **MAGNETIC CONTACT SENSOR**

CE-20-02-08

## **SPECIFICATION**

- Construction: Rhodium Over Gold Reeds
- Max Contact Rating: 28VDC, 0.5A, 10W
- Gap Distance : 3/4" ~ 1" inch wide gap
- Long period of use, 100% no false positives, not false negatives.
- Ming-mounted for installation windows, wooden doors, stainless steel doors, aluminum doors and so on
- Switch output: NC (normally closed with a magnet and a signal line portion is closed together, separate is a signal off).
- Switch Type: NO (normal open type), circuit is connected when magnet is near the switch.
- The reed switch is an electrical switch operated by an applied magnetic field. Designed for use with alarm systems.