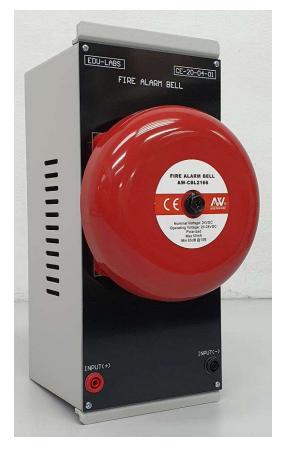

## FIRE ALARM BELL

## **Working Principle**

Fire alarm internally by a 24V DC motor driven by the crankshaft and connecting rod bells, no relays work, work current, high reliability.

## Function

Fire alarm for supporting specific products and linkage fire alarm systems, when the system recognizes fire broke out by linkage control equipment to the scene.

- Motorized type
- Wide operating voltage range
- Interchangeable base
- Zero standby current
- Power supply: 24VDC