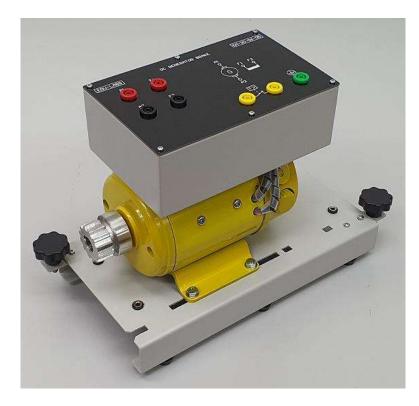

## **DC GENERATOR BREAK**

## EM-30-06-05 (370W)

Load break direct current generator type for testing mechanical characteristics, convenience to measuring output torque & speed of motor on testing by attach a prime mover and torque sensor. To measures the variation of torque and speed by using AC/DC Generator Controller.

## **Electrical Specifications:**

Nominal Power : 370W

Armature Output Voltage : 1500rpm : 150VDC / 3000rpm : 400VDC

Field Connection : Shunt
Armature Current : 2.65A
Field Current : 0.5A

Output Voltage Rotation Direction : Counterclockwise (CCW)
Terminals : 4mm Safety Socket

Base Unit : Attachable To Motor Unit As Prime Mover

• Coupling & Sleeve : Option EM-30-50-02 & EM-30-50-03

Note: Due to products continuous development process, layout and specification may change without prior notices.