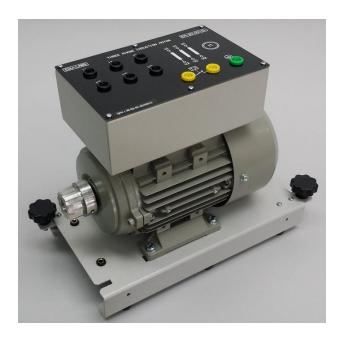

## SINGLE PHASE INDUCTION MOTOR

Single phase asynchronous induction motor, totally enclosed fan cooled

Nominal Power : 375W (1/2 HP)

Nominal Voltage
Nominal Current
Nominal Speed
1500rpm
Frequency
Power Factor
Winding Poles
240VAC
2.0A
1500rpm
50Hz
0.78
4

o Terminals : 4mm Safety Socket

o Coupling : Optional (Alignment Needed For Coupling To Generator Brake Unit)

Base Plate
Manual
Attachable To Break Load Unit / Generator Unit
Instructional & Experimental Manual Provided