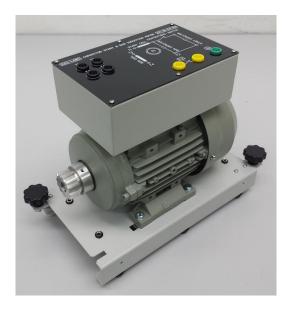

## **CAPACITOR START INDUCTION MOTOR**

## EM-30-04-01 (370W)

Single phase asynchronous induction motor with capacitor start construction, totally enclosed fan cooled

o Nominal Power : 375W (1/2 HP)

Nominal Voltage : 240VAC
Nominal Current : 2.0A
Nominal Speed : 1500rpm
Frequency : 50Hz
Power Factor : 0.78
Winding Poles : 4

o Terminals : 4mm Safety Socket

o Coupling : Optional (Alignment Needed For Coupling To Generator Brake Unit)

Base Plate
Attachable To Break Load Unit / Generator Unit
Manual
Instructional & Experimental Manual Provided