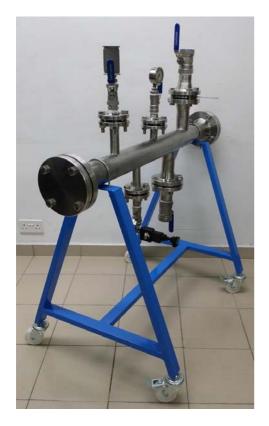

## **SPECIFICATION**

- 3" Stainless Steel Piping With Welded Neck Flange
- Blind Flange
- 1" Stainless Steel Piping With Ball Valve And Threaded Flange And Filter
- 1" Stainless Steel Piping With Ball Valve And Pressure Gauge And Slip On Flange
- 1" Stainless Steel Piping With Ball Valve And Pressure Release Valve And Socket Weld Flange
- 2" Stainless Steel Piping With Ball Valve, Orifice Flange Plate
- 2" Stainless Steel Piping With Ball Valve
- All Installation With Gasket