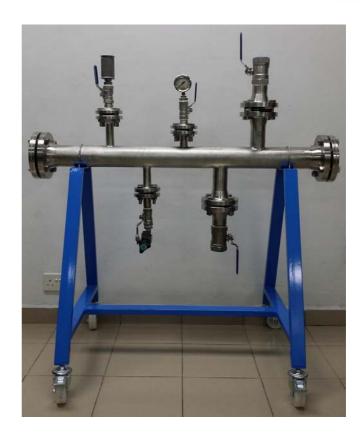

## **SPECIFICATION**

- 3" Stainless Steel Piping With Welded Neck Flange
- Blind Flange
- 1" Stainless Steel Piping With Ball Valve And Threaded Flange And Filter
- 1" Stainless Steel Piping With Ball Valve And Pressure Gauge And Slip On Flange
- 1" Stainless Steel Piping With Ball Valve And Pressure Release Valve And Socket Weld Flange
- 2" Stainless Steel Piping With Ball Valve, Orifice Flange Plate
- 2" Stainless Steel Piping With Ball Valve
- All Installation With Gasket