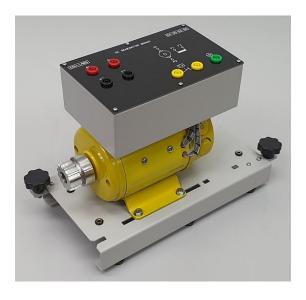

## DC PERMANENT MAGNET MACHINE

EM-30-01-04 (370W)

## EDU-LABS

DC Motor and Generator Operation, suitable for permanent magnet excited connection

o Nominal Power : 370W

○ Nominal Voltage : 0 ~ 220VDC

Nominal Current : 3.0 ANominal Speed : 1500 rpm

Winding Poles : 4

o Terminals : 4mm Safety Socket

o Coupling : Optional (Alignment Needed For Coupling To Generator Brake Unit)

Base Plate
Manual
Attachable To Break Load Unit / Generator Unit
Instructional & Experimental Manual Provided