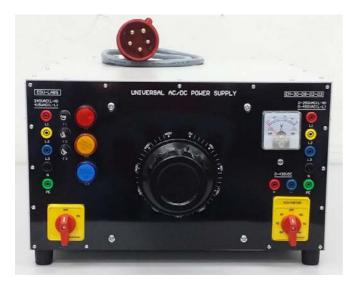

# UNIVERSAL AC/DC POWER SUPPLY

The unit is contained in a metal housing with clear front panel label and 4mm safety sockets that make its easy and safety for student experiments.

### **SPECIFICATION**

- o Power Input Requirement: Three Phase 240V/415V, 50Hz
- o Connection: 3P+N+PE Output terminations by using 4mm terminals socket.
- o Input fed with AC 5 pin plug 32A AC Plug and Socket.
- o Pilot lamps provided to indicate all live supplies.
- o With On/Off Selector Switch
- Voltmeter 500VAC
- Voltmeter Selector Switch
- Fuse Protection
- o Power Rating: 9KVA

#### **OUTPUT SUPPLY SECTION**

- o Fixed Single Phase AC Power Supply: 3 x 240V AC; 12A AC (Phase To Neutral; R-N, B-N, Y-N)
- o Fixed Three Phase AC Power Supply: 3 x 450V AC; 12A AC (Phase To Phase; R-Y, Y-B, B-R)
- o Adjustable Single Phase & Three Phase AC / DC Power Supply:
  - 3 x 0 ~ 450VAC; 12A AC (Phase To Phase)
  - 3 x 0 ~ 240VAC; 12A AC (Phase To Neutral)
  - 1 x 0 ~ 430VDC; 12A DC (DC Output)