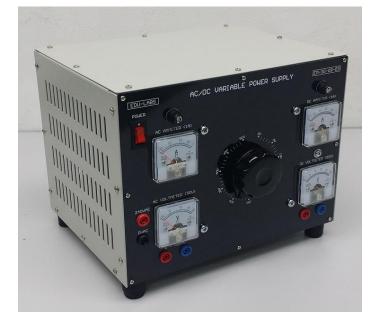

# EM-30-09-03

The system designed to provide all fixed and variable AC and DC supplies which necessary in an electrical machines laboratory to perform the experiment required and work project. The unit is contained in epoxy coated metal housing with clear front panel label and Output terminations by using 4mm safety sockets that make its easy and safety for student experiments.

## **Specification**

- Input Voltage: Single Phase 240VAC, 50Hz
- Connection: 3 Pin Power Cord (UK Type)
- o On/Off Switch With Indicator
- Fuse Protection

## **Output Supply Section**

- Fixed Single Phase AC Power Supply: 240VAC, 50Hz (Channel 1)
- Adjustable Single Phase AC/DC Power Supply (Simultaneously) :
  - 0 ~ 50VAC, 0 ~ 1A AC (Channel 2) Complete With AC Voltmeter & AC Ammeter
  - 0 ~ 50VDC, 0 ~ 1A DC (Channel 3) Complete With DC Voltmeter & DC Ammeter